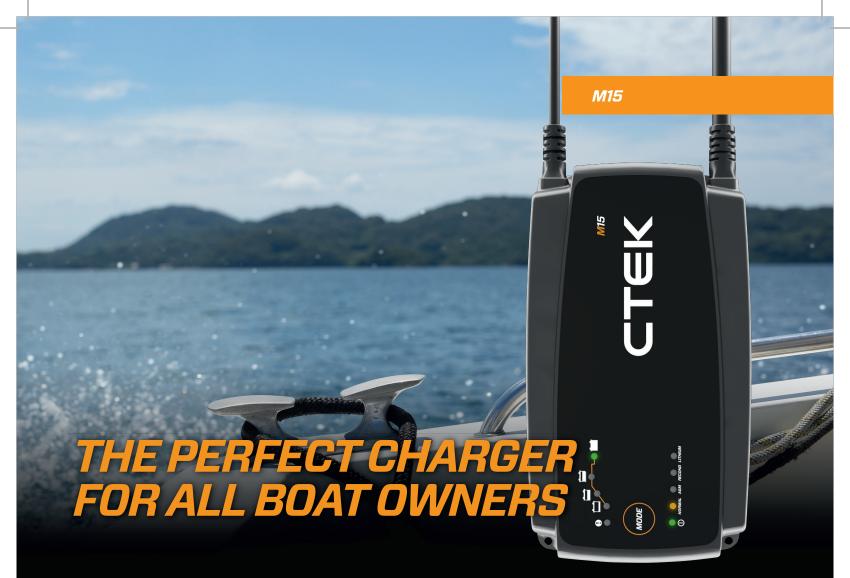

The M15 charges a wide range of marine batteries quickly and effectively.

The M15 is the perfect 15A battery charger for all boat owners. It has a range of functions, including a Recond mode for reconditioning deeply discharged WET and Ca/Ca batteries, and a temperature sensor which optimises the charge if the temperature deviates from +25°C. It also has a Lithium\* mode for lithium\* batteries. The M15 comes with a long 4m cable with M10 eyelets for easy installation on your boat.

- Dedicated Lithium\* mode
- Compatible with batteries from 28Ah to 300Ah (20Ah to 280Ah Lithium\*).
- Recond program for deeply discharged batteries
- AGM program for AGM batteries
- Fully automatic and easy to use. Simple to connect, spark proof and reverse-polarity protected.
- Compact tough design
- IP44 rated, making it suitable for outdoor use
- 5-year warranty