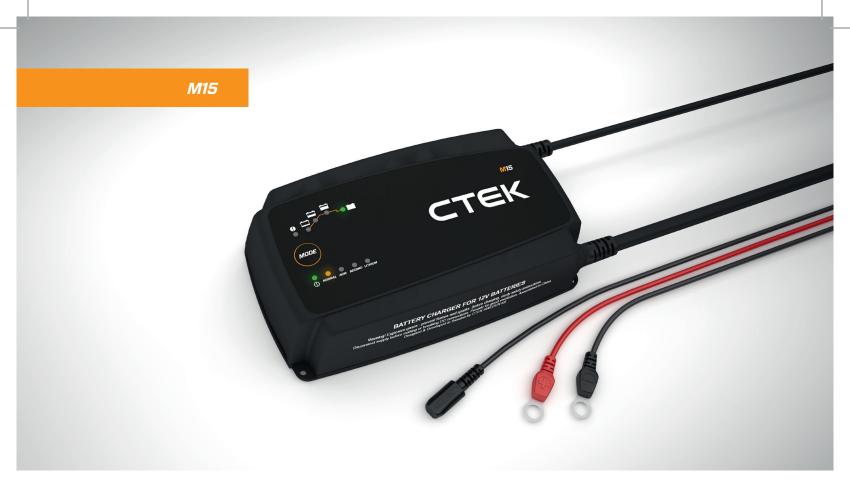

The M15 charges a wide range of marine batteries quickly and effectively.

The M15 is the perfect 15A battery charger for all boat owners. It has a range of functions, including a Recond mode for reconditioning deeply discharged WET and Ca/Ca batteries, and a temperature sensor which optimises the charge if the temperature deviates from +25°C. It also has a Lithium\* mode for lithium\* batteries. The M15 comes with a long 4m cable with M10 eyelets for easy installation on your boat.